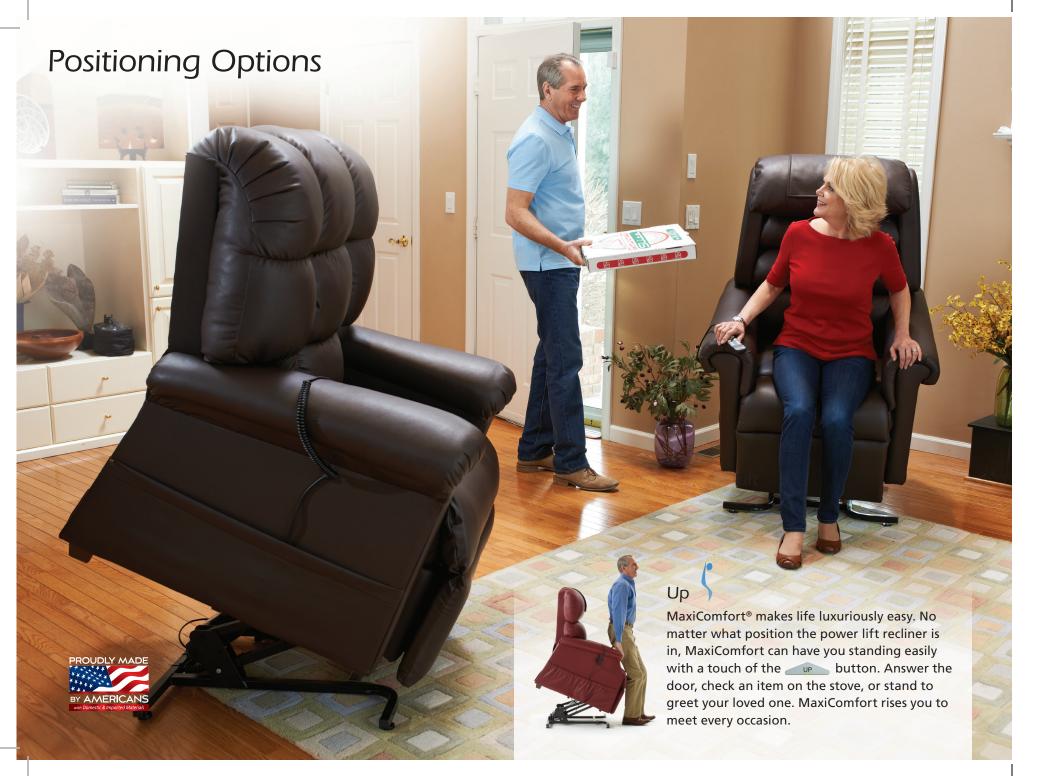

# You can have it all in a MaxiComfort® power lift recline chair. Brought to you exclusively by the world's leading motion experts at Golden Technologies.

With both the back and

the feet in the horizontal "layflat position," enjoy the power recliner for a restful sleep.