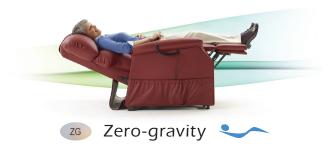

**"TV"** is designed for upright relaxation. This position provides the best support for someone looking to raise their feet while keeping an upright back position.

**"ZG"** is short for "Zero-gravity" and is a reclined position offering the feeling of weightlessness. This neutral posture allows the body to relax and rest.

The ZG position was created to eliminate pressure on the body. A body in the zero-gravity position will decompress after a long day by gliding into pressure free comfort and experience a natural relaxation with minimum muscle tension.