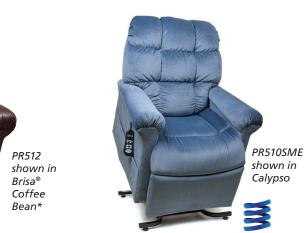

the size! The MaxiComforter offers a Junior Petite, Small, Medium, Medium Wide, Large or Tall size and can fit just about anyone.

PR505 shown in Palomino

Customize

**The Power Cloud**<sup>™</sup> is the newest **The Cloud**<sup>™</sup> is the world's most edition to the Cloud family, comfortable power lift recliner offered featuring our exclusive PowerPillow™ in two styles and three sizes. Featuring articulating headrest and a modern our custom bucket seat, this chair is the ultimate in relaxation and rejuvenation. back design.

The Cirrus<sup>™</sup> offers a special pocketed coil seating system. The full chaise seat is supported by 49 individual pocketed coils delivering excellent support and comfort.

PR508

shown in

The Golden line of MaxiComfort® power lift recliners are offered in a variety of luxurious fabrics to match any décor. Fabrics are tested for strength, wear, color fastness, and comfort! Most fabrics include "Stain Defense" and repel stains.