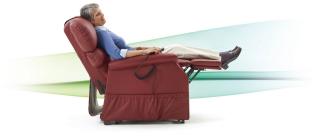

**"TV"** is designed for upright relaxation. This position provides the best support for someone looking to raise their feet while keeping an upright back position.

**"ZG"** is short for "Zero-gravity" and is a reclined position offering the feeling of weightlessness. This neutral posture allows the body to relax and rest.

The TV Watching position was designed to offer the most comfortable, neutral posture for upright relaxation. A body in the TV Watching position is recharged with ergonomic upper body support and comfort.