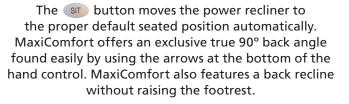

### **Position Control**

Enjoy all that the MaxiComfort recliner has to offer by using one of the four pre-programmed comfort positions:

"SIT" Automatically returns the recliner back to the proper seated position.