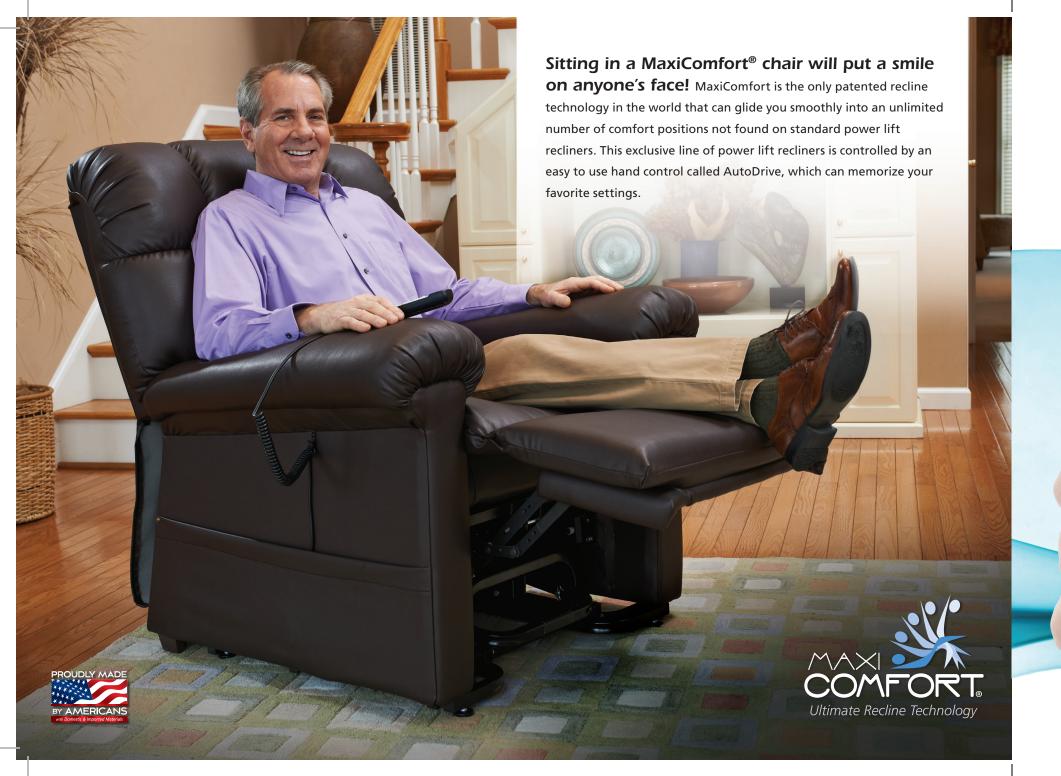

## **Total Control**

Operate the chair to find many of the comfort positions using just two buttons. Simplify the experience– AutoDrive can be programed to lock out the lower buttons allowing the top two buttons to operate the entire recliner.

#### **Custom Control**

Enables any person sitting in the chair to perfect their comfort position. The arrows independently move the footrest and back of the recliner. Extend the back further by using the arrow buttons and discover the Trendelenburg\* position, which is used to improve circulation.