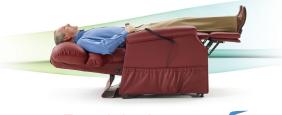

# You can have it all in a MaxiComfort® power lift recline chair. Brought to you exclusively by the world's leading motion experts at Golden Technologies.

With both the back and

the feet in the horizontal "layflat position," enjoy the power recliner for a restful sleep.

Trendelenburg \_\_\_\_

The therapeutic Trendelenburg position was created to improve circulation in the body. Once in the ZG position, the power recliner can further elevate the legs and feet above the heart to increase blood flow and release tension from the lower extremities. A body in the Trendelenburg position receives an elongation of the lumbar area for a rejuvenating stretch.