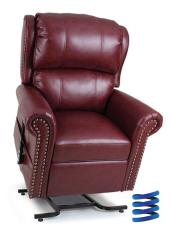

The DayDreamer™ is a medium sized power lift recliner offering our exclusive Power Pillow articulating headrest Recline, relax, and adjust your head position with the touch of a button.

The Pub chair is a medium sized lift power lift recliner with a classic look. featuring a two pillow waterfall back and nail head trim on the arms and wings. Customize the comfort of the back with the use of more or less fill with the zipper back design.

#### MaxiComfort® PR505 Fabrics

Admiral

Cabernet

Why Choose Golden?

Select Golden power lift chair models feature a combination of 49 pocketed coil seat springs

Golden is the world's leading manufacturer of power lift recliners. Founded in 1985 and family owned, Golden has become America's most trusted and reliable brand. Each and every power lift recliner must pass a 38 point inspection at our plant located in Old Forge, PA, to ensure the highest quality before packaging.