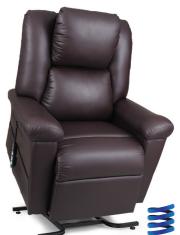

The DayDreamer™ is a medium sized power lift recliner offering our exclusive Power Pillow articulating headrest Recline, relax, and adjust your head position with the touch of a button.

The Pub chair is a medium sized lift power lift recliner with a classic look. featuring a two pillow waterfall back and nail head trim on the arms and wings. Customize the comfort of the back with the use of more or less fill with the zipper back design.

the size! The MaxiComforter offers a Junior Petite, Small, Medium, Medium Wide, Large or Tall size and can fit just about anyone.

PR505 shown in Palomino

Customize

**The Power Cloud**<sup>™</sup> is the newest **The Cloud**<sup>™</sup> is the world's most edition to the Cloud family, comfortable power lift recliner offered featuring our exclusive PowerPillow™ in two styles and three sizes. Featuring articulating headrest and a modern our custom bucket seat, this chair is the ultimate in relaxation and rejuvenation. back design.