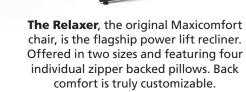

The DayDreamer™ is a medium sized power lift recliner offering our exclusive Power Pillow articulating headrest Recline, relax, and adjust your head position with the touch of a button.

The Pub chair is a medium sized lift power lift recliner with a classic look. featuring a two pillow waterfall back and nail head trim on the arms and wings. Customize the comfort of the back with the use of more or less fill with the zipper back design.