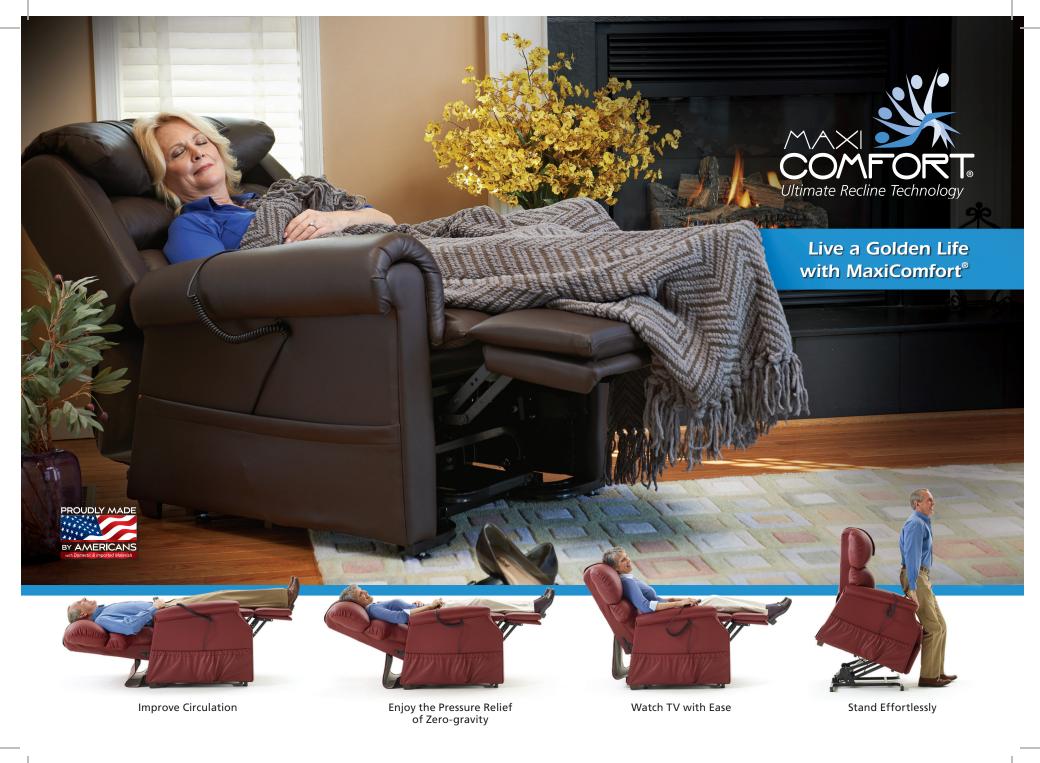

# You can have it all in a MaxiComfort® power lift recline chair. Brought to you exclusively by the world's leading motion experts at Golden Technologies.

With both the back and

the feet in the horizontal "layflat position," enjoy the power recliner for a restful sleep.

The TV Watching position was designed to offer the most comfortable, neutral posture for upright relaxation. A body in the TV Watching position is recharged with ergonomic upper body support and comfort.

The ZG position was created to eliminate pressure on the body. A body in the zero-gravity position will decompress after a long day by gliding into pressure free comfort and experience a natural relaxation with minimum muscle tension.

Trendelenburg \_\_\_\_

The therapeutic Trendelenburg position was created to improve circulation in the body. Once in the ZG position, the power recliner can further elevate the legs and feet above the heart to increase blood flow and release tension from the lower extremities. A body in the Trendelenburg position receives an elongation of the lumbar area for a rejuvenating stretch.