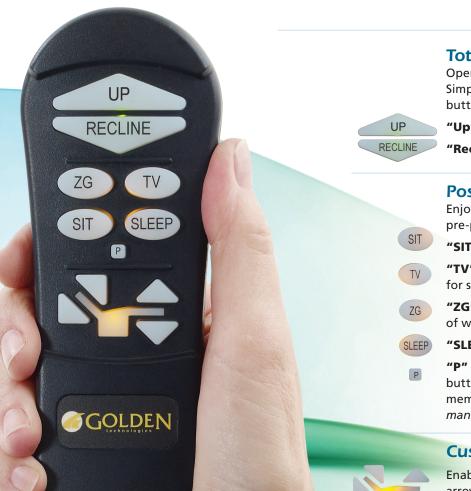

AutoDrive™ is the exclusive hand control system for MaxiComfort® power lift recliners. This smart system has taken the guesswork out of getting in to or out of your favorite positions. The AutoDrive control assists in finding favorite comfort positions and it can memorize up to four positions.

## **Total Control**

Operate the chair to find many of the comfort positions using just two buttons. Simplify the experience– AutoDrive can be programed to lock out the lower buttons allowing the top two buttons to operate the entire recliner.

"Up" Gently rise to the standing position.

"Recline" Gently raise the legs and feet while lowering the back.

### **Position Control**

Enjoy all that the MaxiComfort recliner has to offer by using one of the four pre-programmed comfort positions:

"SIT" Automatically returns the recliner back to the proper seated position.

**"TV"** is designed for upright relaxation. This position provides the best support for someone looking to raise their feet while keeping an upright back position.

**"ZG"** is short for "Zero-gravity" and is a reclined position offering the feeling of weightlessness. This neutral posture allows the body to relax and rest.

**"SLEEP"** Lowers the back in to a "lay flat" position for a restful sleep.

**"P"** Stands for "program." This button allows for the any of the four position buttons to be programmed and reprogrammed so that any position can be memorized. *This allows for activation of lockout features. Reference the user manual for additional information.* 