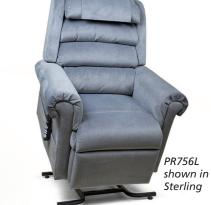

the size! The MaxiComforter offers a Junior Petite, Small, Medium, Medium Wide, Large or Tall size and can fit just about anyone.

PR505 shown in Palomino

Customize

**The Power Cloud**<sup>™</sup> is the newest **The Cloud**<sup>™</sup> is the world's most edition to the Cloud family, comfortable power lift recliner offered featuring our exclusive PowerPillow™ in two styles and three sizes. Featuring articulating headrest and a modern our custom bucket seat, this chair is the ultimate in relaxation and rejuvenation. back design.